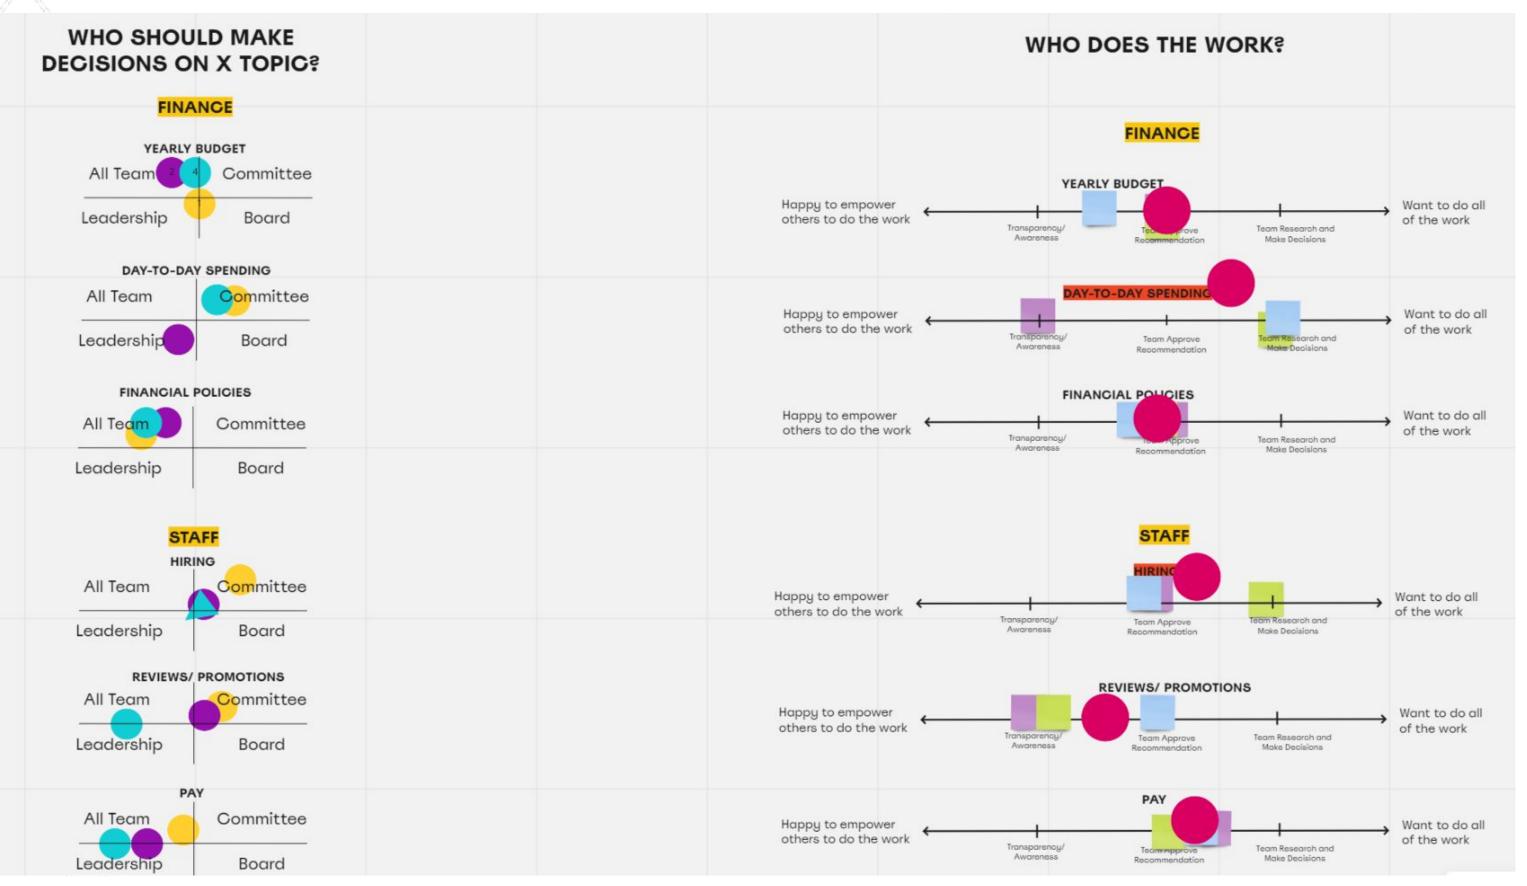

# Decisionmaking

## **Governance** Principle

People employed by our organization deserve to be a part of the decisions that impact their work, livelihood, and values. The management and direction of all aspects of the business and affairs of The Appeal are vested in the staff, who are guided and held accountable by the board of directors as laid out in these bylaws.

## Management Principles

The organization is managed through participatory processes designed and stewarded by the staff. The processes are expected to evolve over time in response to the activities of the organization. Staff are responsible for setting policies and procedures that define the practices they are using to coordinate their activities. The Board monitors and supports staff self-direction.

The following three guidelines inform the creation of participatory management structures.

- Staff with the most direct experience of issues or work areas have the most insight into 1. what action is best, including when to seek guidance from board members.
- 2. Professional and technical expertise on the board should be leveraged to support, not overpower, the voice and needs of those directly connected to the issue.