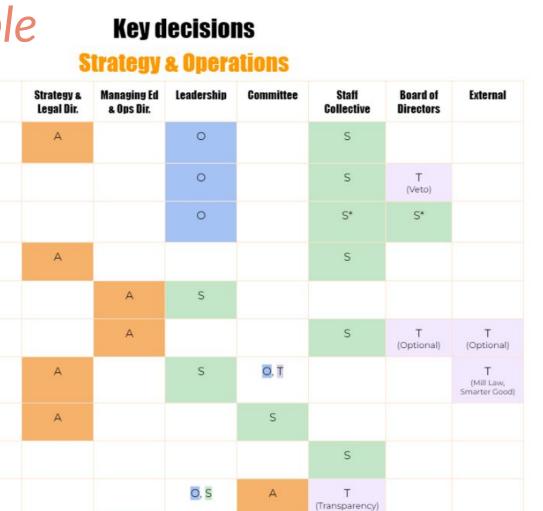

## **GATS Model**

|   | Role        | Definition                                                                                                                                                                                                                                                                                                                                                            | Tips                                                                                                                                                      | Exampl                                                                                                      |
|---|-------------|-----------------------------------------------------------------------------------------------------------------------------------------------------------------------------------------------------------------------------------------------------------------------------------------------------------------------------------------------------------------------|-----------------------------------------------------------------------------------------------------------------------------------------------------------|-------------------------------------------------------------------------------------------------------------|
| 0 | Organizer   | <ul> <li>Assigns responsibility</li> <li>Holds point-person or team accountable.</li> <li>For projects, makes suggestions, reviews progress, ensures projects run smoothly, and schedules check-ins.</li> <li>In a committee, they facilitate meetings, set team policies, diffuse team conflicts, and make sure teams of accountable people run smoothly.</li> </ul> | This usually shouldn't<br>be Staff Collective<br>because of the<br>difficulty of a large<br>group to hold this role.<br>Often a committee<br>coordinator. | Key decisions<br>Values, Goals,<br>Mission Statement<br>Mission change                                      |
| A | Accountable | <ul> <li>Does the work</li> <li>The actual point-person or people for a project.</li> <li>Carry out tasks with autonomy, but must report back to the Organizer as-needed.</li> <li>After a decision is made by the Sign-off, usually takes the required action.</li> </ul>                                                                                            | * <i>Required</i><br>Can be individual or a<br>team.<br>Usually only one,<br>unless it's a pop-up<br>huddle.                                              | Org change<br>(merger, closure)<br>Organizational strategy<br>Organizational needs<br>Policies & procedures |
| I | Team Input  | <ul> <li>Is consulted</li> <li>Team members who need to be consulted during a project or decision.</li> <li>Input must be strongly considered and taken into account by Sign-off but can be ignored.</li> </ul>                                                                                                                                                       | Can be individual/s or<br>power-holding<br>group/s (ie. staff<br>committees, staff<br>collective, leadership,<br>or board of directors).                  | Legal Issues<br>Partnerships<br>New committee<br>Contractors                                                |
| S | Sign-off    | <ul> <li>Decides or signs off recommendations</li> <li>The decision-maker/s; responsible for making decisions.</li> <li>Responsible for ensuring that all perspectives have been heard and, if relevant, consensus is clearly met.</li> </ul>                                                                                                                         | * Required                                                                                                                                                | Vendors<br><b>S*:</b> Requires ¾ full org                                                                   |

organizational vote with the Staff Collective and Board of Directors at a joint meeting.

Т

(Transparency)

0, S

А